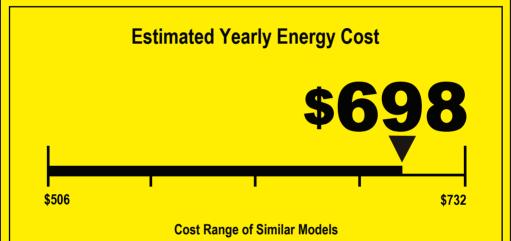

- · Your cost will depend on your utility rates and use.
- Cost range based only on models fueled by propane with a High first hour rating (75 gallons or above).
- Estimated energy cost based on a national average propane cost of \$2.41 per gallon.
- Estimated yearly energy use: 264 therms.